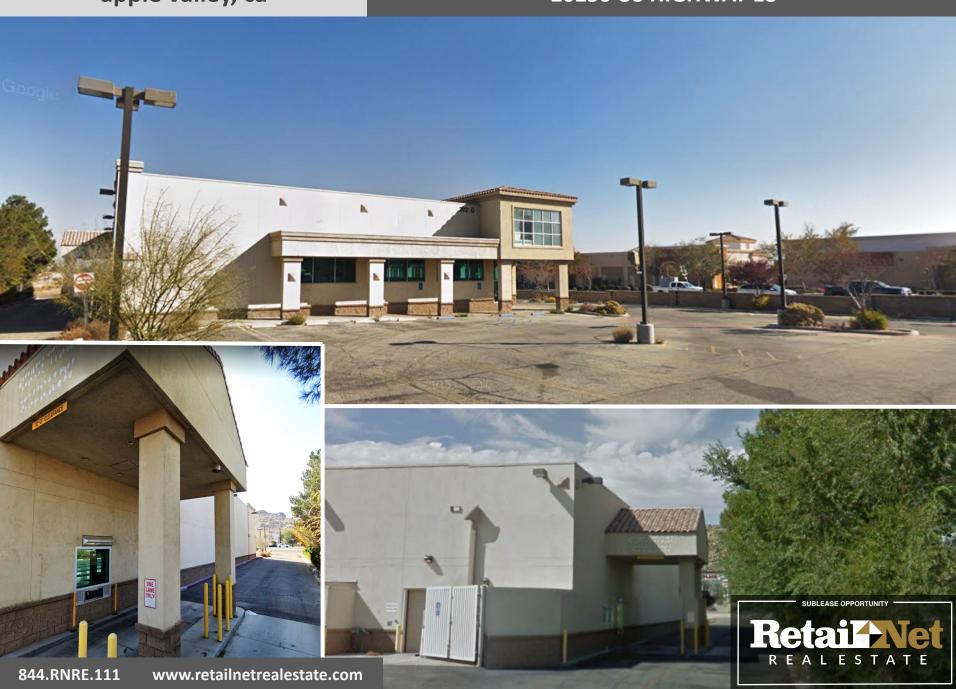

# Retail LESTATE

APPLE VALLEY, CA
Walgreens #7948

± 15,035 SF | Aug '29 | \$110K/yr, MG

20250 US HIGHWAY 18 I APPLE VALLEY, CA

#### **20250 US HIGHWAY 18**

#### **Property Overview**

- Size. ±1.49 AC; ±15,035 SF with drive through
- Hard Corner Outparcel. Nearby businesses include Super Walmart, Super Target
- **Opportunity**. Below market rent, long-term sublease
- Signalized Intersection. ±30,000 VPD
- Zoning. C-G, General Commercial
- Parking. ±63 spaces
- Signage. Electronic reader + building
- Access. Extended FI/FO on US 18 & on Base Hill
- Convenient Location. Center of the trade area's primary retail district
- **Restricted Uses**. Retail pharmacy