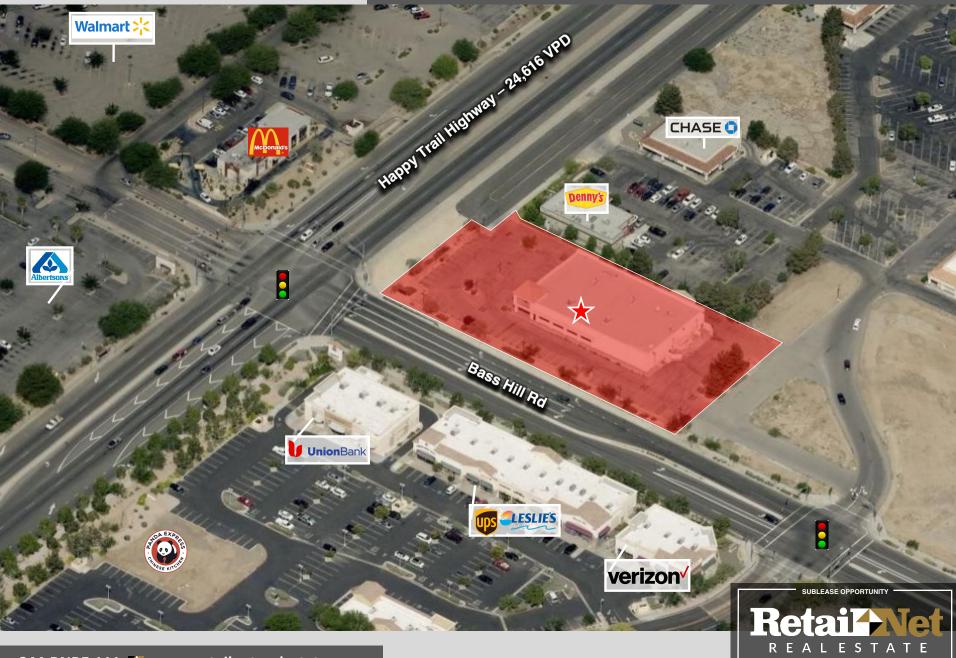

#### **20250 US HIGHWAY 18**

#### **Property Overview**

- Size. ±1.49 AC; ±15,035 SF with drive through
- Hard Corner Outparcel. Nearby businesses include Super Walmart, Super Target
- **Opportunity**. Below market rent, long-term sublease
- Signalized Intersection. ±30,000 VPD
- Zoning. C-G, General Commercial
- Parking. ±63 spaces
- Signage. Electronic reader + building
- Access. Extended FI/FO on US 18 & on Base Hill
- Convenient Location. Center of the trade area's primary retail district
- **Restricted Uses**. Retail pharmacy