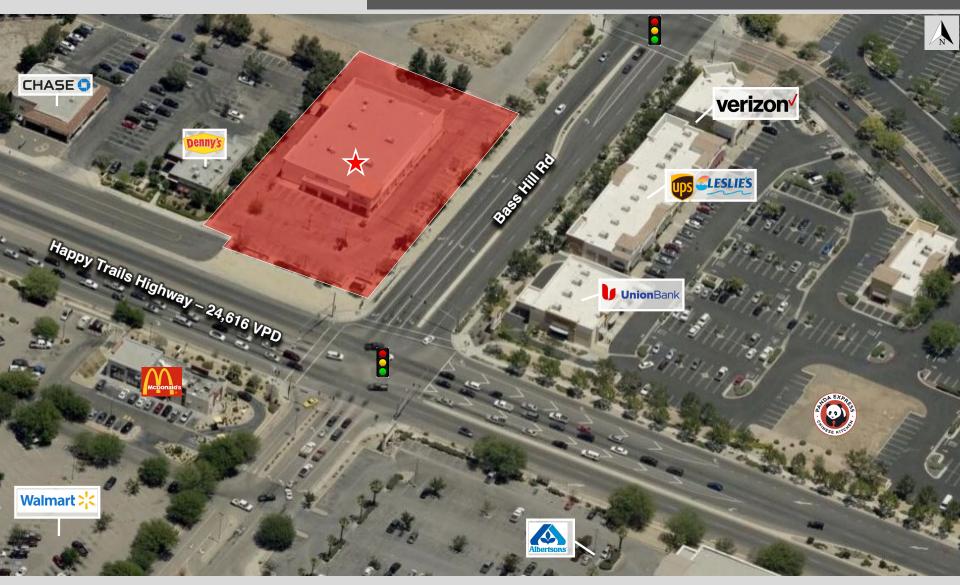

#### **20250 US HIGHWAY 18**

#### **Property Overview**

- Size. ±1.49 AC; ±15,035 SF with drive through
- Hard Corner Outparcel. Nearby businesses include Super Walmart, Super Target
- **Opportunity**. Below market rent, long-term sublease
- Signalized Intersection. ±30,000 VPD
- Zoning. C-G, General Commercial
- Parking. ±63 spaces
- Signage. Electronic reader + building
- Access. Extended FI/FO on US 18 & on Base Hill
- Convenient Location. Center of the trade area's primary retail district
- **Restricted Uses**. Retail pharmacy