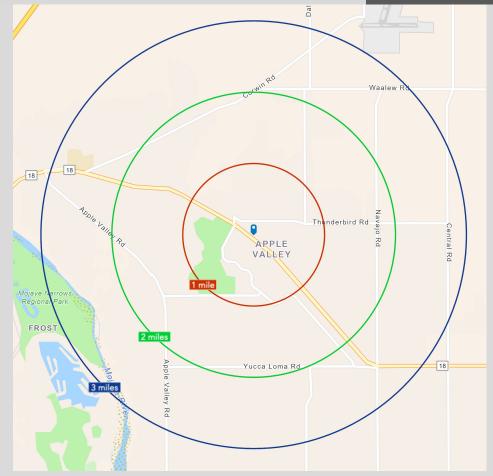

### apple valley, ca

| '20 Estimates | 1 Mile   | 2 Miles  | 3 Miles  |
|---------------|----------|----------|----------|
| Population    | 5,253    | 20,024   | 40,764   |
| Households    | 1,721    | 6,802    | 13,496   |
| Avg. HH Inc.  | \$64,878 | \$88,815 | \$92,807 |