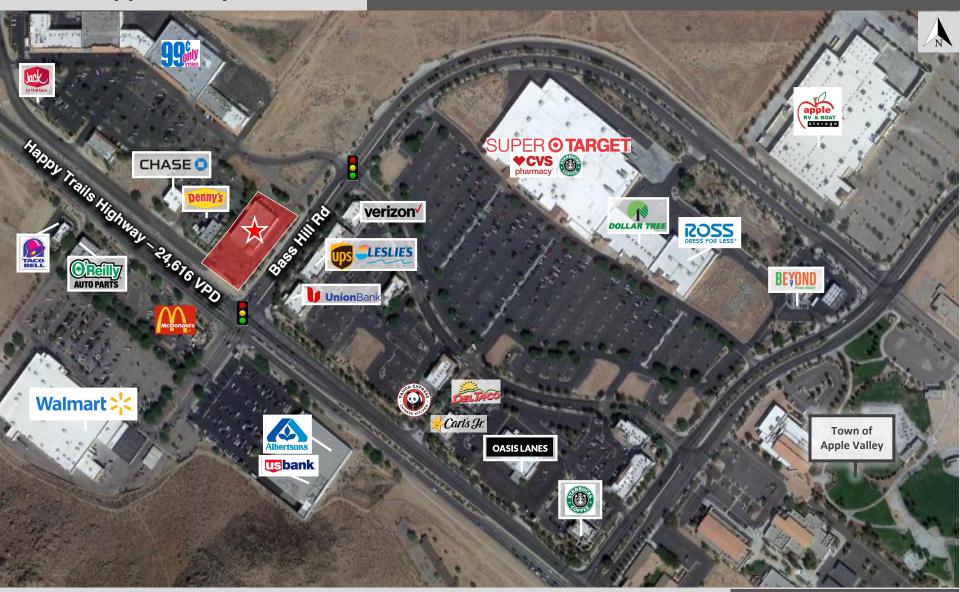

#### **Property Overview**

- Size. ±1.49 AC; ±15,035 SF with drive through
- Hard Corner Outparcel. Nearby businesses include Super Walmart, Super Target
- **Opportunity**. Below market rent, long-term sublease
- Signalized Intersection. ±30,000 VPD
- Zoning. C-G, General Commercial
- Parking. ±63 spaces
- Signage. Electronic reader + building
- Access. Extended FI/FO on US 18 & on Base Hill
- Convenient Location. Center of the trade area's primary retail district
- **Restricted Uses**. Retail pharmacy