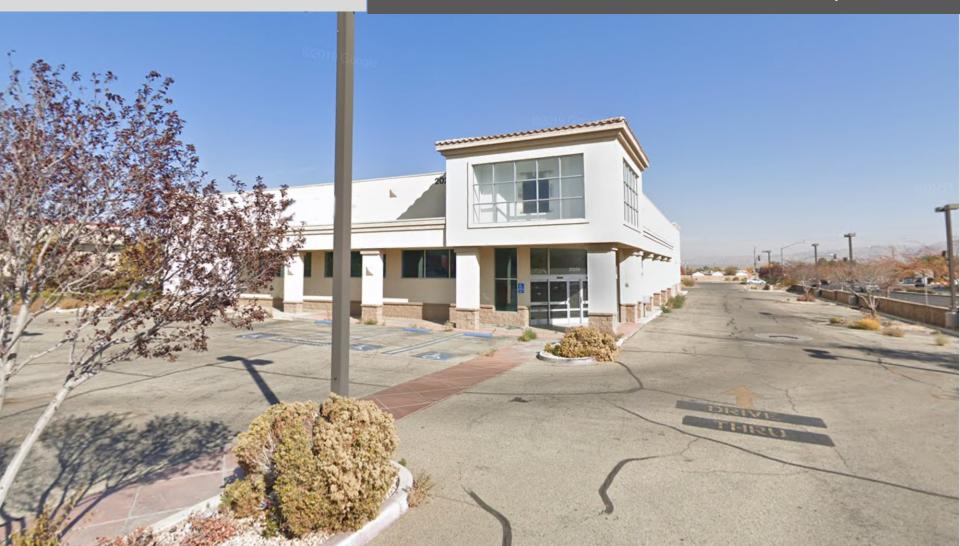

#### **20250 US HIGHWAY 18**

#### **Property Overview**

- Size. ±1.49 AC; ±15,035 SF with drive through
- Hard Corner Outparcel. Nearby businesses include Super Walmart, Super Target
- **Opportunity**. Below market rent, long-term sublease
- Signalized Intersection. ±30,000 VPD
- Zoning. C-G, General Commercial
- Parking. ±63 spaces
- Signage. Electronic reader + building
- Access. Extended FI/FO on US 18 & on Base Hill
- Convenient Location. Center of the trade area's primary retail district
- **Restricted Uses**. Retail pharmacy