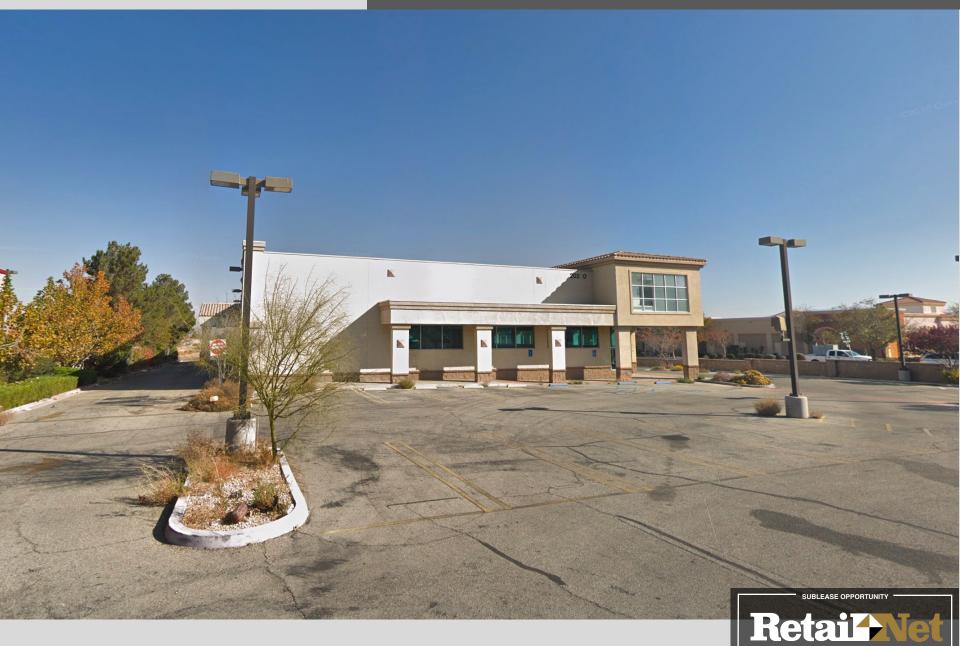

#### **Property Overview**

- Size. ±1.49 AC; ±15,035 SF with drive through
- Hard Corner Outparcel. Nearby businesses include Super Walmart, Super Target
- **Opportunity**. Below market rent, long-term sublease
- Signalized Intersection. ±30,000 VPD
- Zoning. C-G, General Commercial
- Parking. ±63 spaces
- Signage. Electronic reader + building
- Access. Extended FI/FO on US 18 & on Base Hill
- Convenient Location. Center of the trade area's primary retail district
- **Restricted Uses**. Retail pharmacy