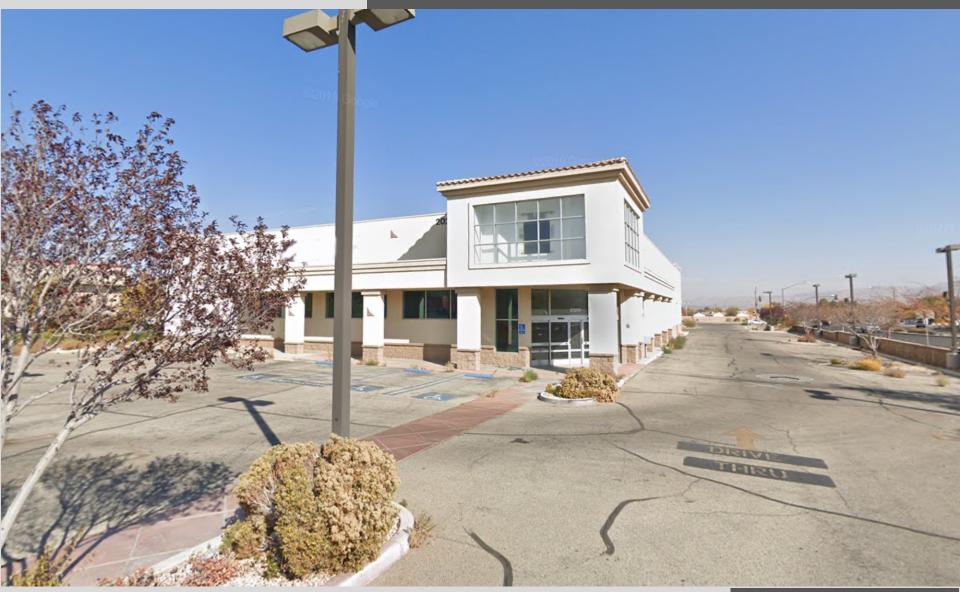

#### **Property Overview**

- Size. ±1.49 AC; ±15,035 SF with drive through
- Hard Corner Outparcel. Nearby businesses include Super Walmart, Super Target
- **Opportunity**. Below market rent, long-term sublease
- Signalized Intersection. ±30,000 VPD
- Zoning. C-G, General Commercial
- Parking. ±63 spaces
- Signage. Electronic reader + building
- Access. Extended FI/FO on US 18 & on Base Hill
- Convenient Location. Center of the trade area's primary retail district
- **Restricted Uses**. Retail pharmacy