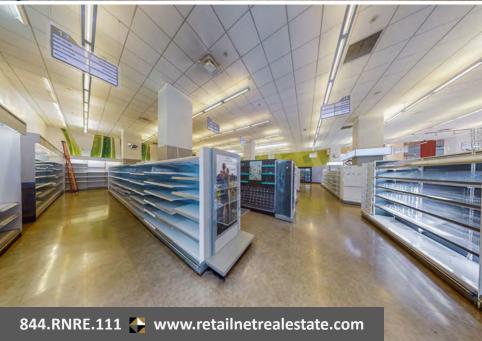

#### **Property Overview**

- Rent. \$150,000/yr, modified gross (±6.40 psf)
- Size. ±23,509 SF ground floor
- Premises. Former Walgreens Flagship in a mixeduse building with abundant parking
- Master Lease Expiration. 11/30/27
- Opportunity. Below market rate sublease
- Zoning. C4-2D-SN
- Signage. Building
- Restricted Uses. Mexican themed restaurant, housewares, telecom equipment, pharmacy, 2ndhand store, day care, veterinary, church, fitness, theatre, dance hall and/or office.
- Parking. 417 spaces in shared parking in structure

#### **Location Overview**

- Marquee Intersection. Sunset & Vine (±76KVPD)
- <u>Neighborhood</u>. Iconic, central Hollywood trade area surrounded by offices, shopping, dining, and nightlife.
- Pedestrian Traffic. On Hollywood Walk of Fame, which draws an estimated 10 million visitors/annually.
- Accessibility. 2 blocks from Hollywood/Vine Metro connecting San Fernando Valley to Downtown.
- Hospital. 2 blocks from Southern California Hospital, a 612-bed facility