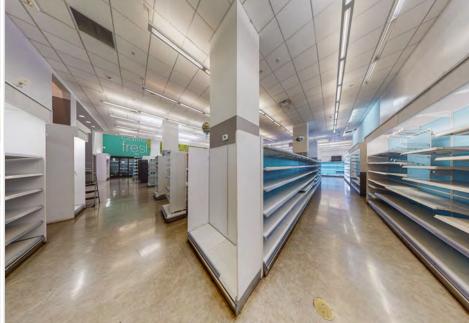

#### **Property Overview**

- Rent. \$150,000/yr, modified gross (±6.40 psf)
- Size. ±23,509 SF ground floor
- Premises. Former Walgreens Flagship in a mixeduse building with abundant parking
- Master Lease Expiration. 11/30/27
- Opportunity. Below market rate sublease
- Zoning. C4-2D-SN
- Signage. Building
- Restricted Uses. Mexican themed restaurant, housewares, telecom equipment, pharmacy, 2ndhand store, day care, veterinary, church, fitness, theatre, dance hall and/or office.
- Parking. 417 spaces in shared parking in structure