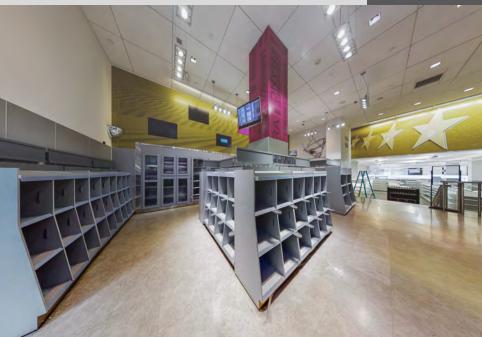

#### **Property Overview**

- Rent. \$150,000/yr, modified gross (±6.40 psf)
- Size. ±23,509 SF ground floor
- Premises. Former Walgreens Flagship in a mixeduse building with abundant parking
- Master Lease Expiration. 11/30/27
- Opportunity. Below market rate sublease
- Zoning. C4-2D-SN
- Signage. Building
- Restricted Uses. Mexican themed restaurant, housewares, telecom equipment, pharmacy, 2ndhand store, day care, veterinary, church, fitness, theatre, dance hall and/or office.
- Parking. 417 spaces in shared parking in structure