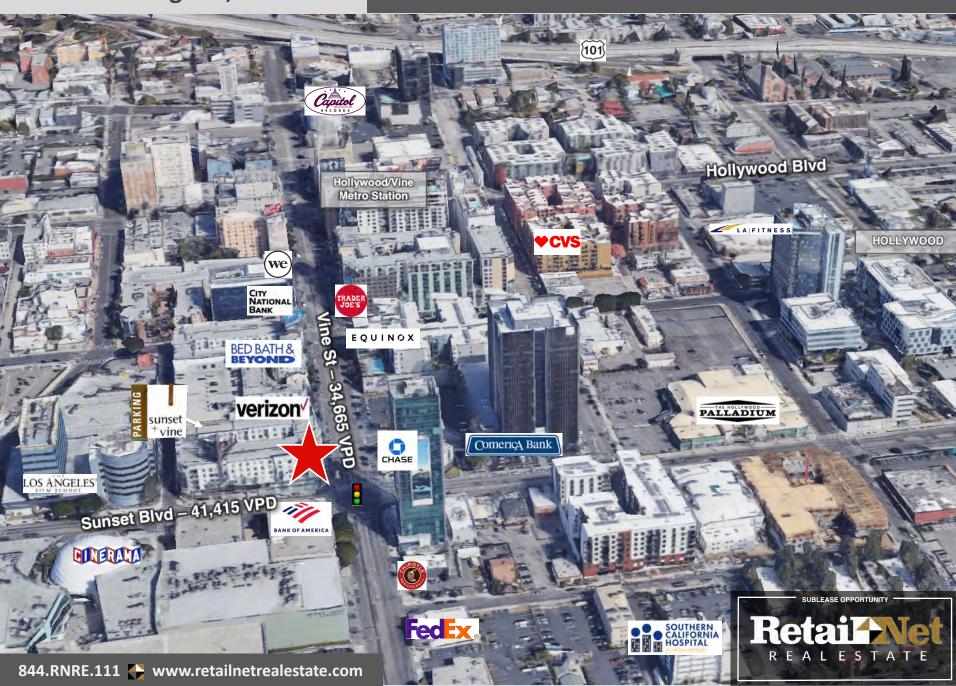

#### **Location Overview**

- Marquee Intersection. Sunset & Vine (±76KVPD)
- <u>Neighborhood</u>. Iconic, central Hollywood trade area surrounded by offices, shopping, dining, and nightlife.
- Pedestrian Traffic. On Hollywood Walk of Fame, which draws an estimated 10 million visitors/annually.
- Accessibility. 2 blocks from Hollywood/Vine Metro connecting San Fernando Valley to Downtown.
- Hospital. 2 blocks from Southern California Hospital, a 612-bed facility