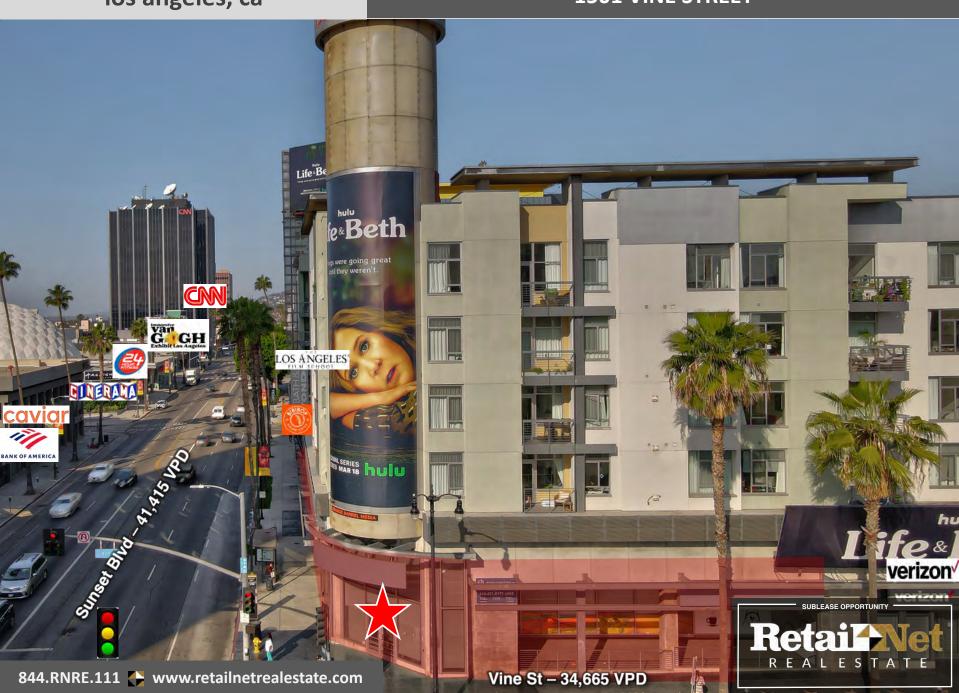

#### **Location Overview**

- Marquee Intersection. Sunset & Vine (±76KVPD)
- <u>Neighborhood</u>. Iconic, central Hollywood trade area surrounded by offices, shopping, dining, and nightlife.
- Pedestrian Traffic. On Hollywood Walk of Fame, which draws an estimated 10 million visitors/annually.
- Accessibility. 2 blocks from Hollywood/Vine Metro connecting San Fernando Valley to Downtown.
- Hospital. 2 blocks from Southern California Hospital, a 612-bed facility