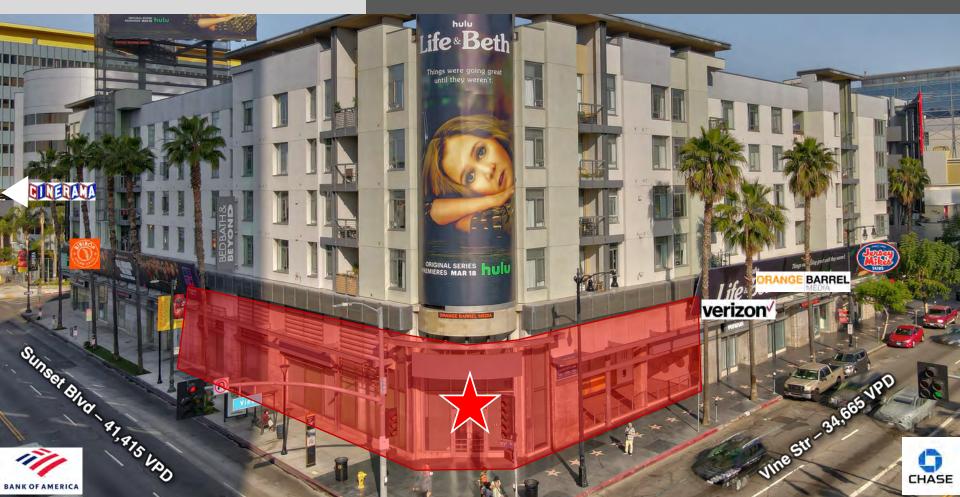

#### **Property Overview**

- Rent. \$150,000/yr, modified gross (±6.40 psf)
- Size. ±23,509 SF ground floor
- Premises. Former Walgreens Flagship in a mixeduse building with abundant parking
- Master Lease Expiration. 11/30/27
- Opportunity. Below market rate sublease
- Zoning. C4-2D-SN
- Signage. Building
- Restricted Uses. Mexican themed restaurant, housewares, telecom equipment, pharmacy, 2ndhand store, day care, veterinary, church, fitness, theatre, dance hall and/or office.
- Parking. 417 spaces in shared parking in structure

#### **Location Overview**

- Marquee Intersection. Sunset & Vine (±76KVPD)
- <u>Neighborhood</u>. Iconic, central Hollywood trade area surrounded by offices, shopping, dining, and nightlife.
- Pedestrian Traffic. On Hollywood Walk of Fame, which draws an estimated 10 million visitors/annually.
- Accessibility. 2 blocks from Hollywood/Vine Metro connecting San Fernando Valley to Downtown.
- Hospital. 2 blocks from Southern California Hospital, a 612-bed facility