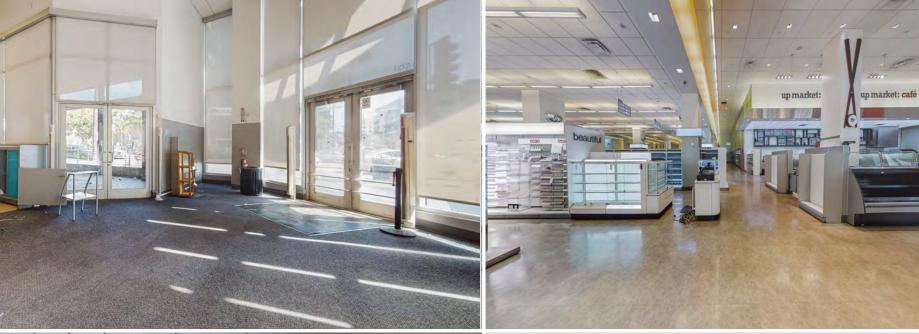

#### **Property Overview**

- Rent. \$150,000/yr, modified gross (±6.40 psf)
- Size. ±23,509 SF ground floor
- Premises. Former Walgreens Flagship in a mixeduse building with abundant parking
- Master Lease Expiration. 11/30/27
- Opportunity. Below market rate sublease
- Zoning. C4-2D-SN
- Signage. Building
- Restricted Uses. Mexican themed restaurant, housewares, telecom equipment, pharmacy, 2ndhand store, day care, veterinary, church, fitness, theatre, dance hall and/or office.
- Parking. 417 spaces in shared parking in structure