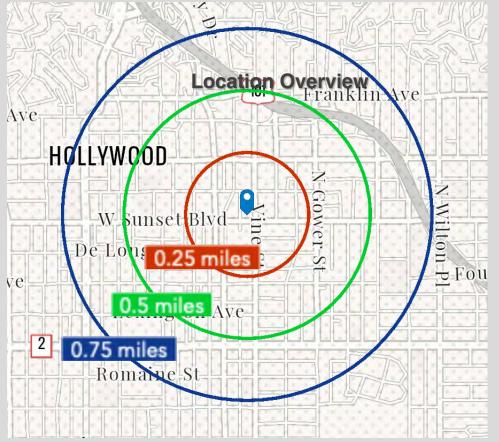

#### **1501 VINE STREET**

| '22 Estimates | 0.25 Mile | 0.5 Mile | 0.75 Mile |
|---------------|-----------|----------|-----------|
| Population    | 3,774     | 17,147   | 40,237    |
| Households    | 2,192     | 8,582    | 20,667    |
| Avg. HH Inc.  | \$94,890  | \$75,567 | \$74,967  |