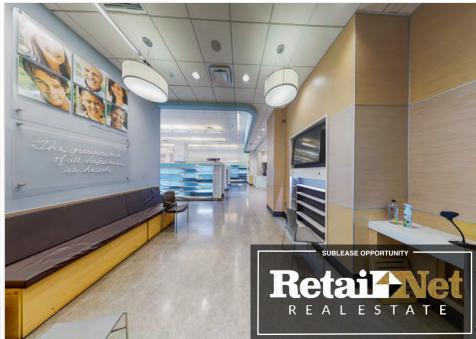

#### **Property Overview**

- Rent. \$150,000/yr, modified gross (±6.40 psf)
- Size. ±23,509 SF ground floor
- Premises. Former Walgreens Flagship in a mixeduse building with abundant parking
- Master Lease Expiration. 11/30/27
- Opportunity. Below market rate sublease
- Zoning. C4-2D-SN
- Signage. Building
- Restricted Uses. Mexican themed restaurant, housewares, telecom equipment, pharmacy, 2ndhand store, day care, veterinary, church, fitness, theatre, dance hall and/or office.
- Parking. 417 spaces in shared parking in structure