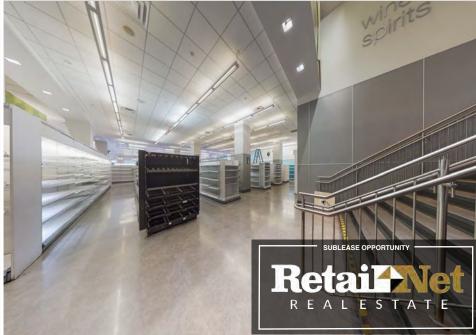

**SUB-LEASE OPPORTUNITY** 

LOS ANGELES, CA

\*\*Control Control Con

±23,509 SF | Term Until Nov '27 | \$150K/yr., MG

#### **Property Overview**

- Rent. \$150,000/yr, modified gross (±6.40 psf)
- Size. ±23,509 SF ground floor
- Premises. Former Walgreens Flagship in a mixeduse building with abundant parking
- Master Lease Expiration. 11/30/27
- Opportunity. Below market rate sublease
- Zoning. C4-2D-SN
- Signage. Building
- Restricted Uses. Mexican themed restaurant, housewares, telecom equipment, pharmacy, 2ndhand store, day care, veterinary, church, fitness, theatre, dance hall and/or office.
- Parking. 417 spaces in shared parking in structure