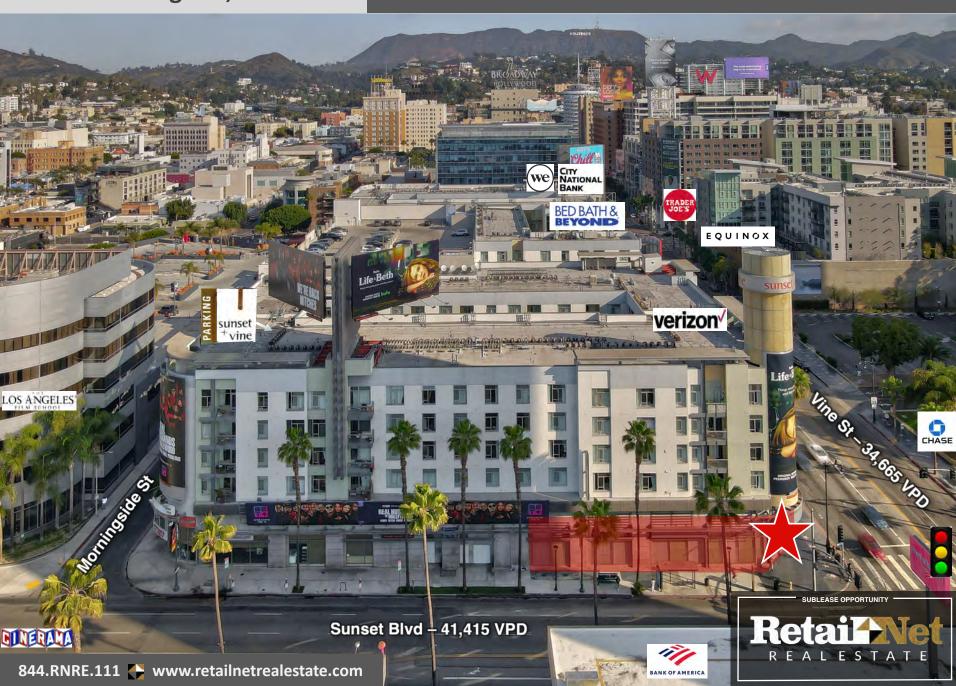

#### **Location Overview**

- Marquee Intersection. Sunset & Vine (±76KVPD)
- <u>Neighborhood</u>. Iconic, central Hollywood trade area surrounded by offices, shopping, dining, and nightlife.
- Pedestrian Traffic. On Hollywood Walk of Fame, which draws an estimated 10 million visitors/annually.
- Accessibility. 2 blocks from Hollywood/Vine Metro connecting San Fernando Valley to Downtown.
- Hospital. 2 blocks from Southern California Hospital, a 612-bed facility