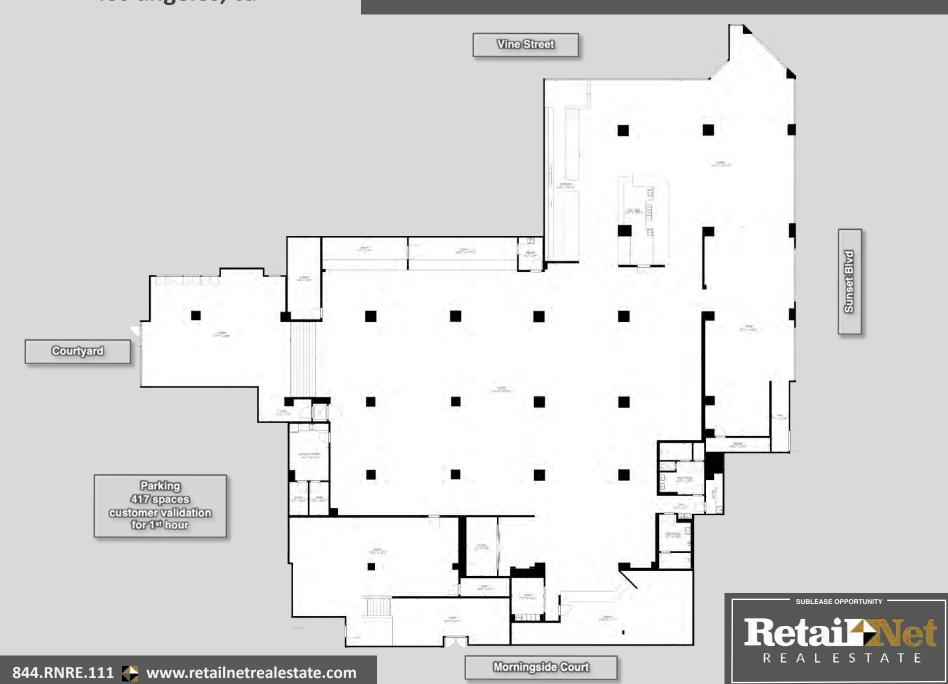

#### **Property Overview**

- Rent. \$150,000/yr, modified gross (±6.40 psf)
- Size. ±23,509 SF ground floor
- Premises. Former Walgreens Flagship in a mixeduse building with abundant parking
- Master Lease Expiration. 11/30/27
- Opportunity. Below market rate sublease
- Zoning. C4-2D-SN
- Signage. Building
- Restricted Uses. Mexican themed restaurant, housewares, telecom equipment, pharmacy, 2ndhand store, day care, veterinary, church, fitness, theatre, dance hall and/or office.
- Parking. 417 spaces in shared parking in structure

#### **Location Overview**

- Marquee Intersection. Sunset & Vine (±76KVPD)
- <u>Neighborhood</u>. Iconic, central Hollywood trade area surrounded by offices, shopping, dining, and nightlife.
- Pedestrian Traffic. On Hollywood Walk of Fame, which draws an estimated 10 million visitors/annually.
- Accessibility. 2 blocks from Hollywood/Vine Metro connecting San Fernando Valley to Downtown.
- Hospital. 2 blocks from Southern California Hospital, a 612-bed facility