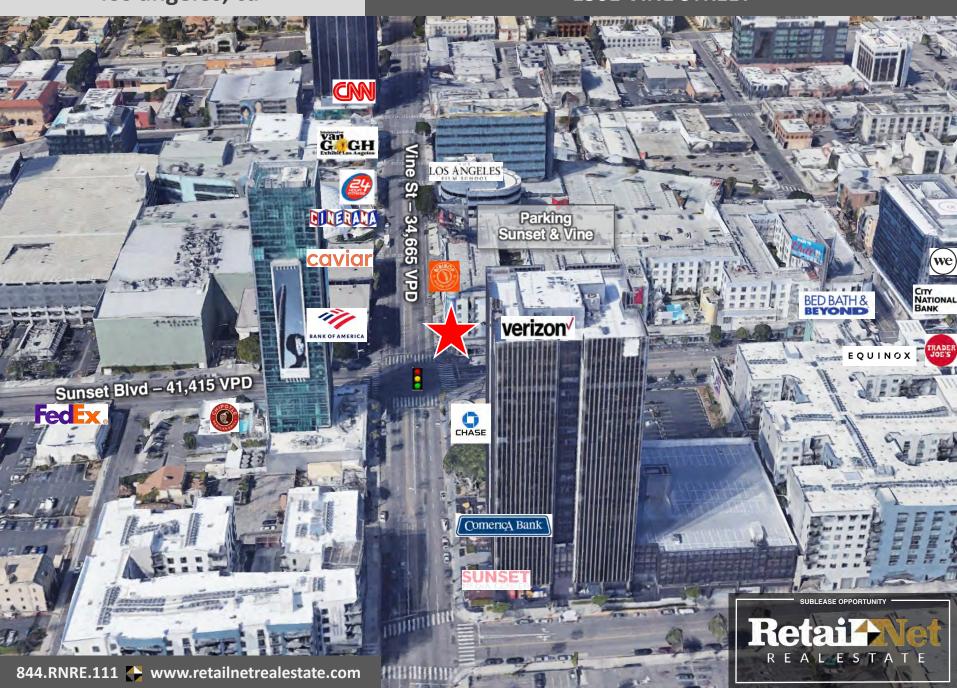

#### **Location Overview**

- Marquee Intersection. Sunset & Vine (±76KVPD)
- <u>Neighborhood</u>. Iconic, central Hollywood trade area surrounded by offices, shopping, dining, and nightlife.
- Pedestrian Traffic. On Hollywood Walk of Fame, which draws an estimated 10 million visitors/annually.
- Accessibility. 2 blocks from Hollywood/Vine Metro connecting San Fernando Valley to Downtown.
- Hospital. 2 blocks from Southern California Hospital, a 612-bed facility