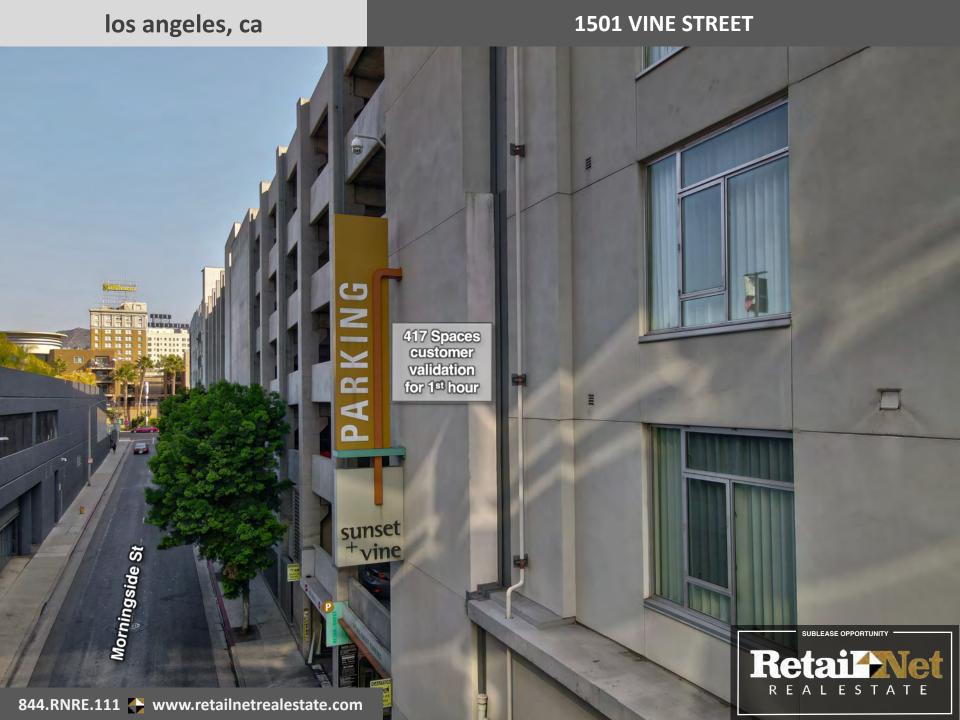

#### **Property Overview**

- Rent. \$150,000/yr, modified gross (±6.40 psf)
- Size. ±23,509 SF ground floor
- Premises. Former Walgreens Flagship in a mixeduse building with abundant parking
- Master Lease Expiration. 11/30/27
- Opportunity. Below market rate sublease
- Zoning. C4-2D-SN
- Signage. Building
- Restricted Uses. Mexican themed restaurant, housewares, telecom equipment, pharmacy, 2ndhand store, day care, veterinary, church, fitness, theatre, dance hall and/or office.
- Parking. 417 spaces in shared parking in structure