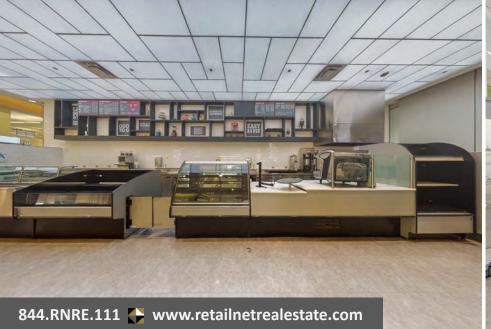

#### **Property Overview**

- Rent. \$150,000/yr, modified gross (±6.40 psf)
- Size. ±23,509 SF ground floor
- Premises. Former Walgreens Flagship in a mixeduse building with abundant parking
- Master Lease Expiration. 11/30/27
- Opportunity. Below market rate sublease
- Zoning. C4-2D-SN
- Signage. Building
- Restricted Uses. Mexican themed restaurant, housewares, telecom equipment, pharmacy, 2ndhand store, day care, veterinary, church, fitness, theatre, dance hall and/or office.
- Parking. 417 spaces in shared parking in structure