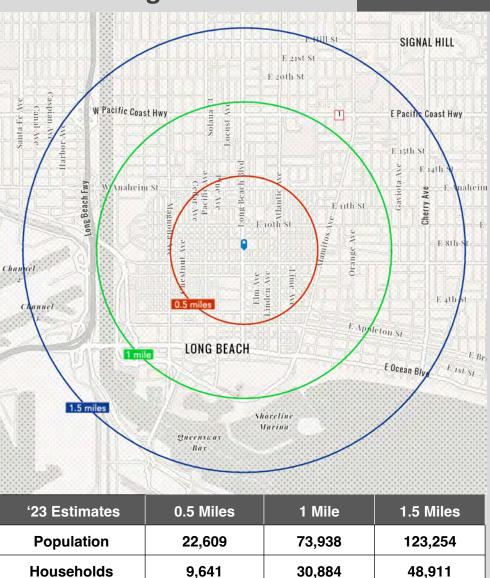

## **Location Overview**

- Central downtown Long Beach.
  - ✤ Adjacent to Metro A-Line (5<sup>th</sup> Street Station)
  - Directly across from Mosaic, downtown Long Beach's mixed-use anchor with 900 new residential units being added
  - Within walking distance of ~8K residential units and ~6M SF of office
  - 4 blocks south of St Mary's Medical Center (302 bed hospital)

Long Beach Blvd – Daily Traffic Count Estimate

\$67,772

\$76,581

\$79,160

18,276

Avg. HH Inc.