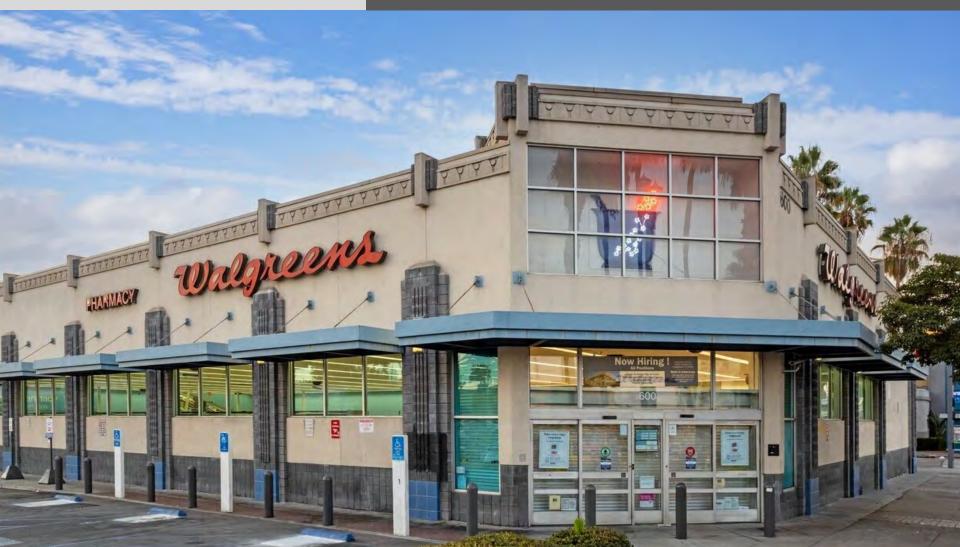

#### SUB-LEASE OPPORTUNITY

±13KSF + DT | \$175,000/yr, MG | Sept '29

LONG BEACH, CA Walgreens #7870

#### **Property Overview**

Rent. \$175,000/yr, Modified Gross\*

\*(inclusive of RET; R&M, insurance, utilities separate)

- Master Lease Expiration. 9/30/29
- Walgreens Premises. ±13,795 SF + drive through
- Signage. Shared pylon + building
- Opportunity. Immediate occupancy, long-term sublease at below market rent
- Signalized Intersection. NEC of Long Beach Blvd & E 6<sup>th</sup> Street
- Zoning. PD-30, Long Beach Zoning Info
- Prohibited Uses. Retail pharmacy, fast food restaurant.