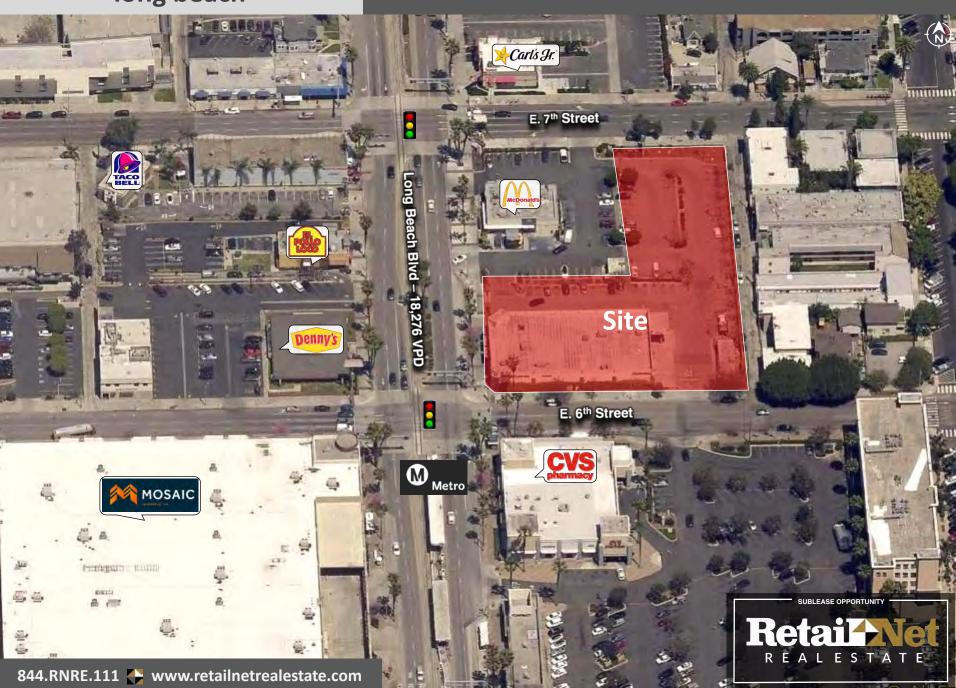

## **Location Overview**

- Central downtown Long Beach.
  - ✤ Adjacent to Metro A-Line (5<sup>th</sup> Street Station)
  - Directly across from Mosaic, downtown Long Beach's mixed-use anchor with 900 new residential units being added
  - Within walking distance of ~8K residential units and ~6M SF of office
  - 4 blocks south of St Mary's Medical Center (302 bed hospital)

Long Beach Blvd – Daily Traffic Count Estimate

\$67,772

\$76,581

\$79,160

18,276

Avg. HH Inc.