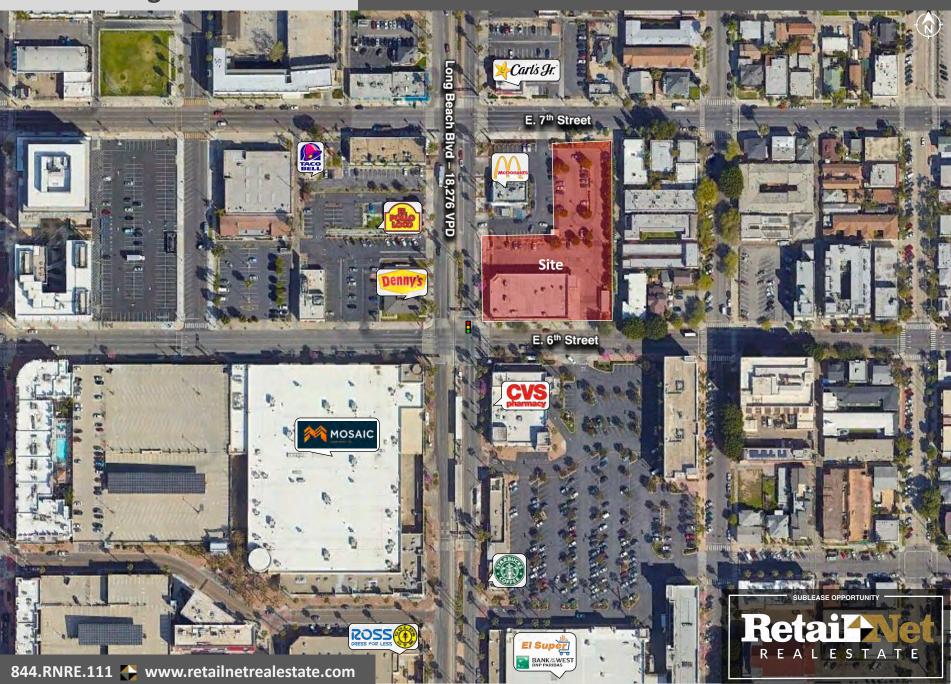

## **Location Overview**

- Central downtown Long Beach.
  - ✤ Adjacent to Metro A-Line (5<sup>th</sup> Street Station)
  - Directly across from Mosaic, downtown Long Beach's mixed-use anchor with 900 new residential units being added
  - Within walking distance of ~8K residential units and ~6M SF of office
  - 4 blocks south of St Mary's Medical Center (302 bed hospital)

Long Beach Blvd – Daily Traffic Count Estimate

\$67,772

\$76,581

\$79,160

18,276

Avg. HH Inc.