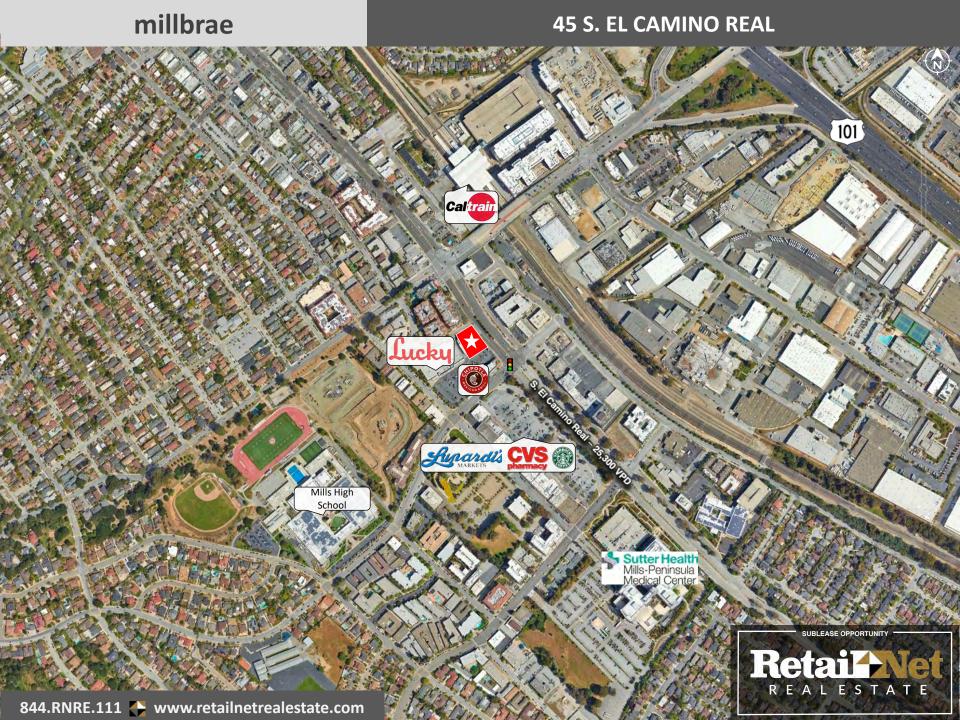

#### **45 S. EL CAMINO REAL**

#### **Location Overview**

- Central Millbrae Retail Intersection.
  - ±33K VPD at subject intersection
  - → ± 0.25 mile CalTrain Station Millbrae
  - ± 0.5 mile 101
- Mills-Peninsula Medical Center.
  - ± 0.5 mile; 301 bed hospital

millbrae **45 S. EL CAMINO REAL** Caltrain 76 Lucky **76**) Lunardis CVS Retail Vet 844.RNRE.111 **www.retailnetrealestate.com** 