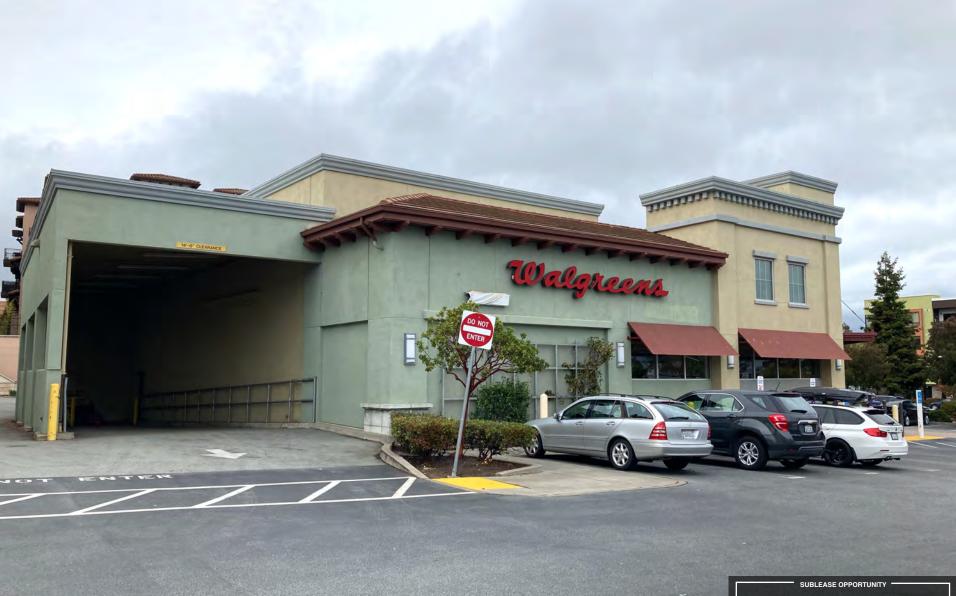

**SUB-LEASE OPPORTUNITY** 

Retail Let REALESTATE

MILLBRAE, CA
Walgreens #7970

± 13KSF + DT | \$215,000/yr, MG | Oct '32

#### **45 S. EL CAMINO REAL**

#### **Property Overview**

- Rent. \$215,000/yr, Modified Gross\*
  \*(inclusive of RET; R&M, insurance, utilities separate)
- Master Lease Expiration. 10/31/32
- ◆ Walgreens Premises. ±13,120 SF (±9,120 SF 1st floor) + drive through
- Signage. Shared pylon + building
- Opportunity. Immediate occupancy, long-term sublease at below market rent
- Signalized Intersection. NWC of El Camino Real & Murchison Dr (±33K VPD)
- Zoning. CMU, Millbrae Permitted Use Info
- Prohibited Uses. Retail pharmacy, children's play facility, closeout or liquidation store, educational facility, fitness, auto sales or storage, car wash, office, restaurant, any industrial use and/or church.