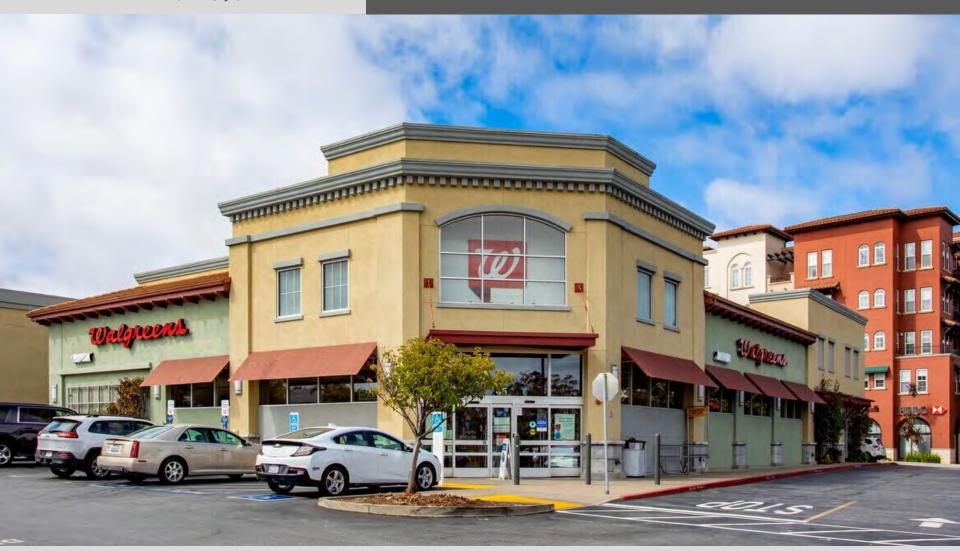

**SUB-LEASE OPPORTUNITY** 

Retail Let REALESTATE

MILLBRAE, CA
Walgreens #7970

± 13KSF + DT | \$215,000/yr, MG | Oct '32

#### **45 S. EL CAMINO REAL**

#### **Property Overview**

- Rent. \$215,000/yr, Modified Gross\*
  \*(inclusive of RET; R&M, insurance, utilities separate)
- Master Lease Expiration. 10/31/32
- ◆ Walgreens Premises. ±13,120 SF (±9,120 SF 1st floor) + drive through
- Signage. Shared pylon + building
- Opportunity. Immediate occupancy, long-term sublease at below market rent
- Signalized Intersection. NWC of El Camino Real & Murchison Dr (±33K VPD)
- Zoning. CMU, Millbrae Permitted Use Info
- Prohibited Uses. Retail pharmacy, children's play facility, closeout or liquidation store, educational facility, fitness, auto sales or storage, car wash, office, restaurant, any industrial use and/or church.