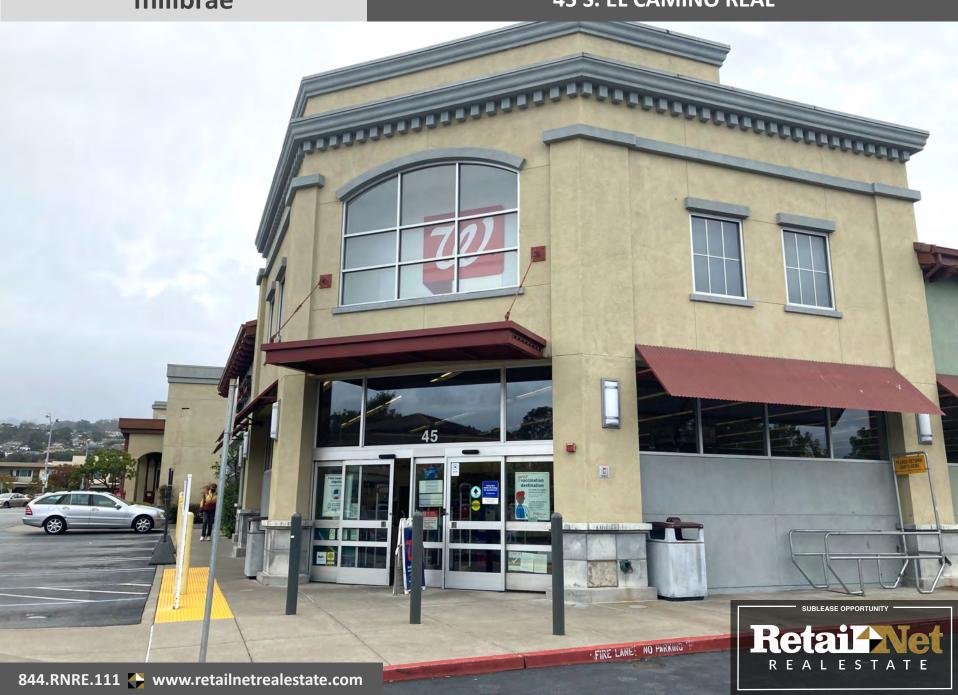

#### **45 S. EL CAMINO REAL**

#### **Property Overview**

- Rent. \$215,000/yr, Modified Gross\*
  \*(inclusive of RET; R&M, insurance, utilities separate)
- Master Lease Expiration. 10/31/32
- ◆ Walgreens Premises. ±13,120 SF (±9,120 SF 1st floor) + drive through
- Signage. Shared pylon + building
- Opportunity. Immediate occupancy, long-term sublease at below market rent
- Signalized Intersection. NWC of El Camino Real & Murchison Dr (±33K VPD)
- Zoning. CMU, Millbrae Permitted Use Info
- Prohibited Uses. Retail pharmacy, children's play facility, closeout or liquidation store, educational facility, fitness, auto sales or storage, car wash, office, restaurant, any industrial use and/or church.