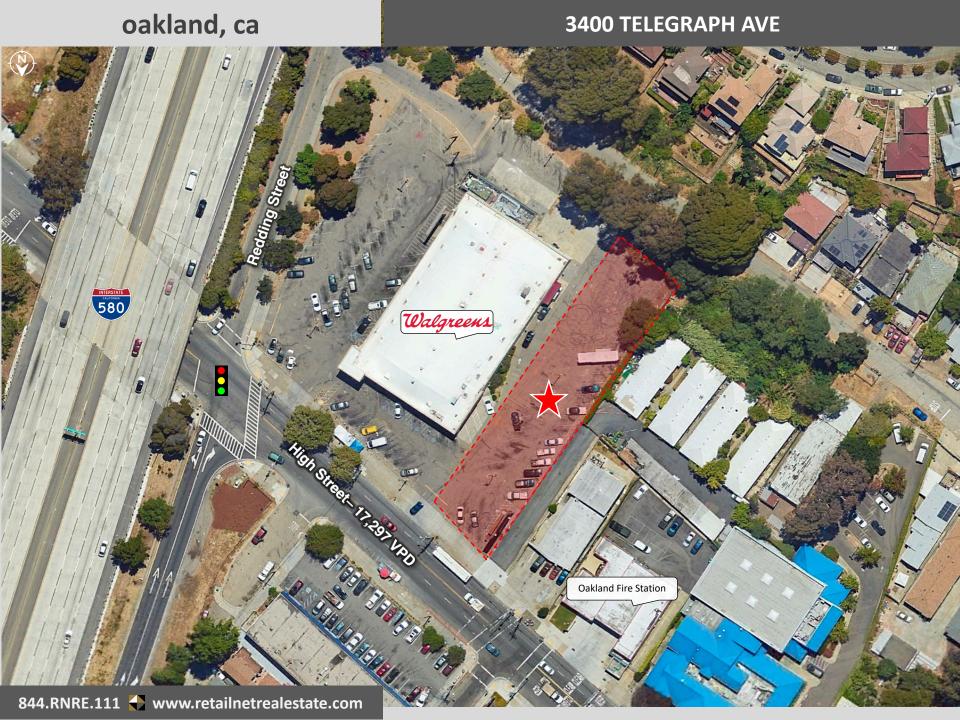

#### 3400 TELEGRAPH AVE

### **Property Overview**

- **Offering Price**. \$1,125,000
- **Delivery**. 'As-Is', vacant
- **Terms**. Buyer to obtain lot split and re-plat
- Property. ±0.50 AC + shared pylon sign
- Parent Parcel. 032 203213400
- Access. FI/FO on High & Redding Streets
- **Traffic.** ±17,297 VPD on High Street
- **Zoning**. CN-3, Oakland Permitted Uses
- Prohibited Uses. Pharmacy