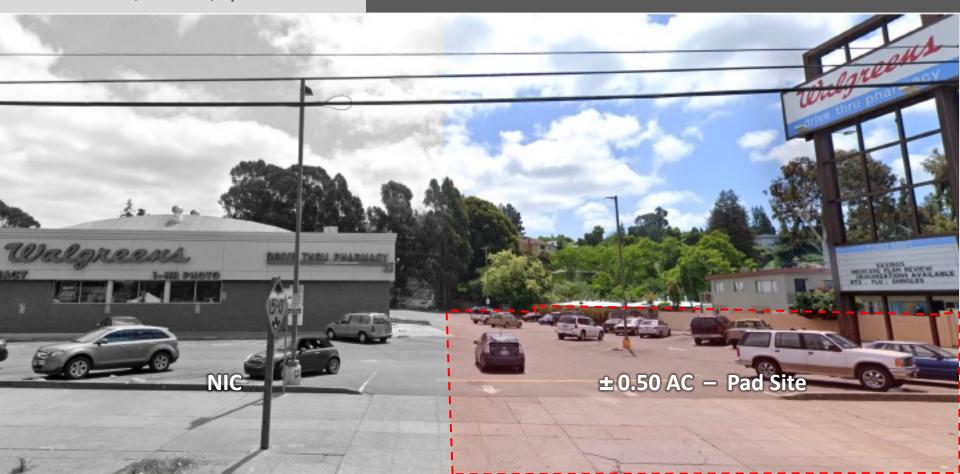

**FOR SALE** 

OAKLAND, CA
EXCESS LAND ONLY
(WALGREENS STORE NOT INCLUDED)

± 0.50 AC | CN-3 | \$1.125MM

**3434 HIGH STREET** 

### **Property Overview**

- **Offering Price**. \$1,125,000
- **Delivery**. 'As-Is', vacant
- **Terms**. Buyer to obtain lot split and re-plat
- Property. ±0.50 AC + shared pylon sign
- Parent Parcel. 032 203213400
- Access. FI/FO on High & Redding Streets
- **Traffic.** ±17,297 VPD on High Street
- **Zoning**. CN-3, Oakland Permitted Uses
- Prohibited Uses. Pharmacy