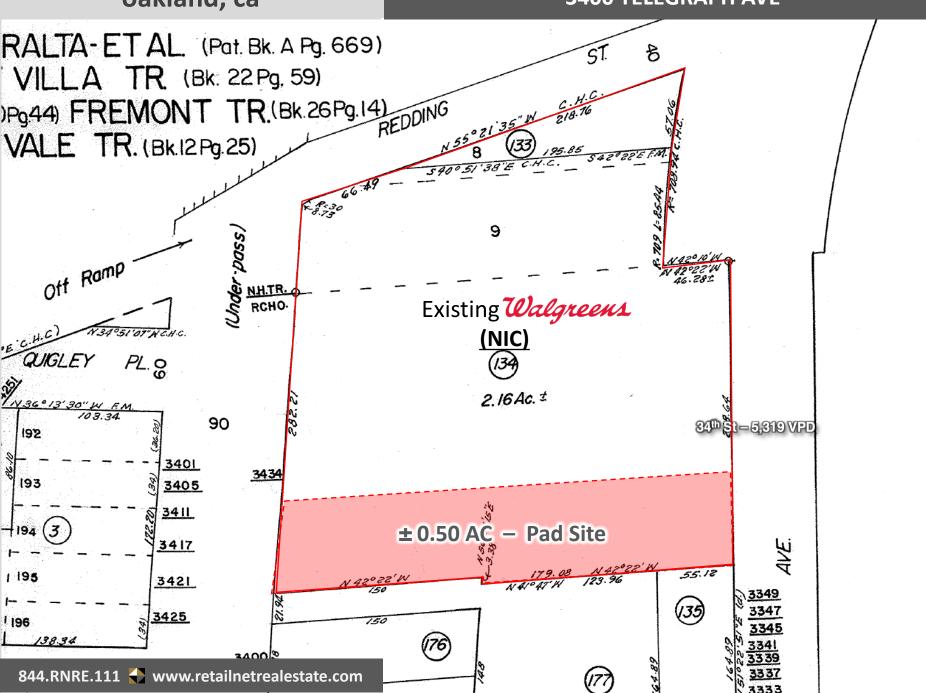

### **Property Overview**

- **Offering Price**. \$1,125,000
- **Delivery**. 'As-Is', vacant
- **Terms**. Buyer to obtain lot split and re-plat
- Property. ±0.50 AC + shared pylon sign
- Parent Parcel. 032 203213400
- Access. FI/FO on High & Redding Streets
- **Traffic.** ±17,297 VPD on High Street
- **Zoning**. CN-3, Oakland Permitted Uses
- Prohibited Uses. Pharmacy