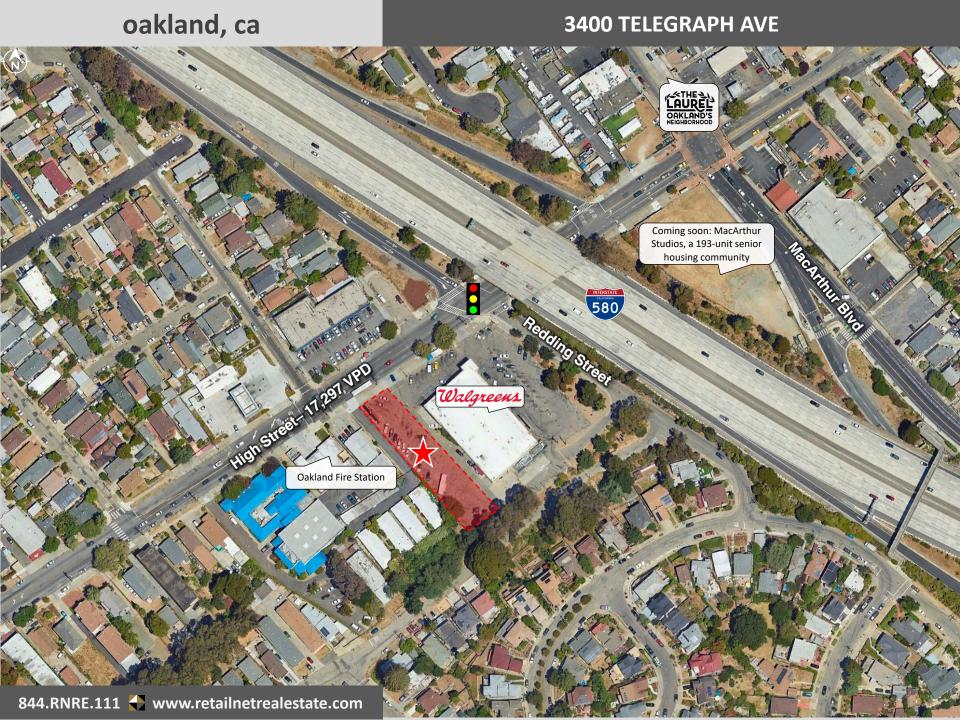

#### 3400 TELEGRAPH AVE

#### **Location Overview**

- MacArthur Freeway (I-580). Property is adjacent freeway on/off ramps. to MacArthur Freeway has ±140,00 VPD.
- Neighborhoods. Property is centrally located serving the Mills College, Allendale and Laurel neighborhoods
- Mills College at Northeastern University. ±0.5 mile; 1,200 student, 135-acre campus
- Residential Growth. MacArthur Studios, 193-unit senior apartment project to be constructed 1 block north at High Street & MacArthur