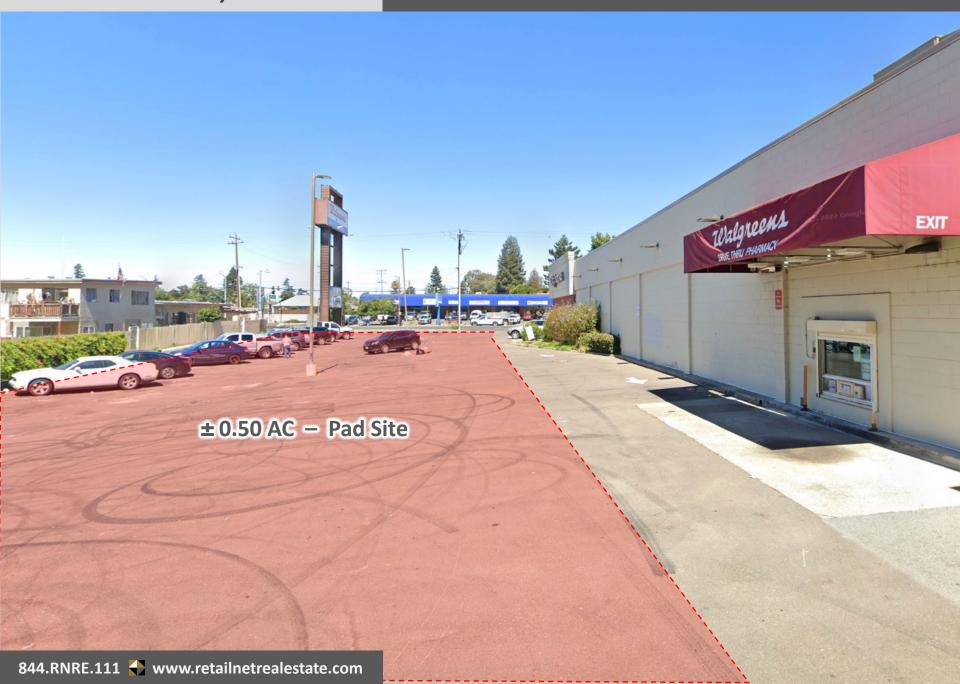

#### 3400 TELEGRAPH AVE

### **Property Overview**

- **Offering Price**. \$1,125,000
- **Delivery**. 'As-Is', vacant
- **Terms**. Buyer to obtain lot split and re-plat
- Property. ±0.50 AC + shared pylon sign
- Parent Parcel. 032 203213400
- Access. FI/FO on High & Redding Streets
- **Traffic.** ±17,297 VPD on High Street
- **Zoning**. CN-3, Oakland Permitted Uses
- Prohibited Uses. Pharmacy