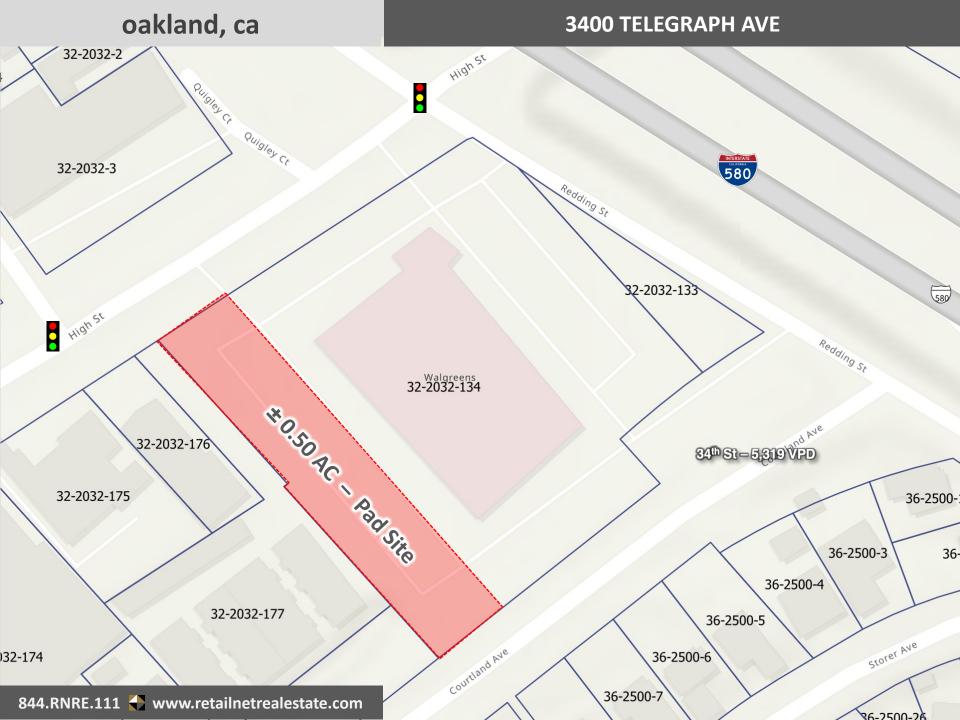

#### 3400 TELEGRAPH AVE

### **Property Overview**

- **Offering Price**. \$1,125,000
- **Delivery**. 'As-Is', vacant
- **Terms**. Buyer to obtain lot split and re-plat
- Property. ±0.50 AC + shared pylon sign
- Parent Parcel. 032 203213400
- Access. FI/FO on High & Redding Streets
- **Traffic.** ±17,297 VPD on High Street
- **Zoning**. CN-3, Oakland Permitted Uses
- Prohibited Uses. Pharmacy

#### **Location Overview**

- MacArthur Freeway (I-580). Property is adjacent freeway on/off ramps. to MacArthur Freeway has ±140,00 VPD.
- Neighborhoods. Property is centrally located serving the Mills College, Allendale and Laurel neighborhoods
- Mills College at Northeastern University. ±0.5 mile; 1,200 student, 135-acre campus
- Residential Growth. MacArthur Studios, 193-unit senior apartment project to be constructed 1 block north at High Street & MacArthur