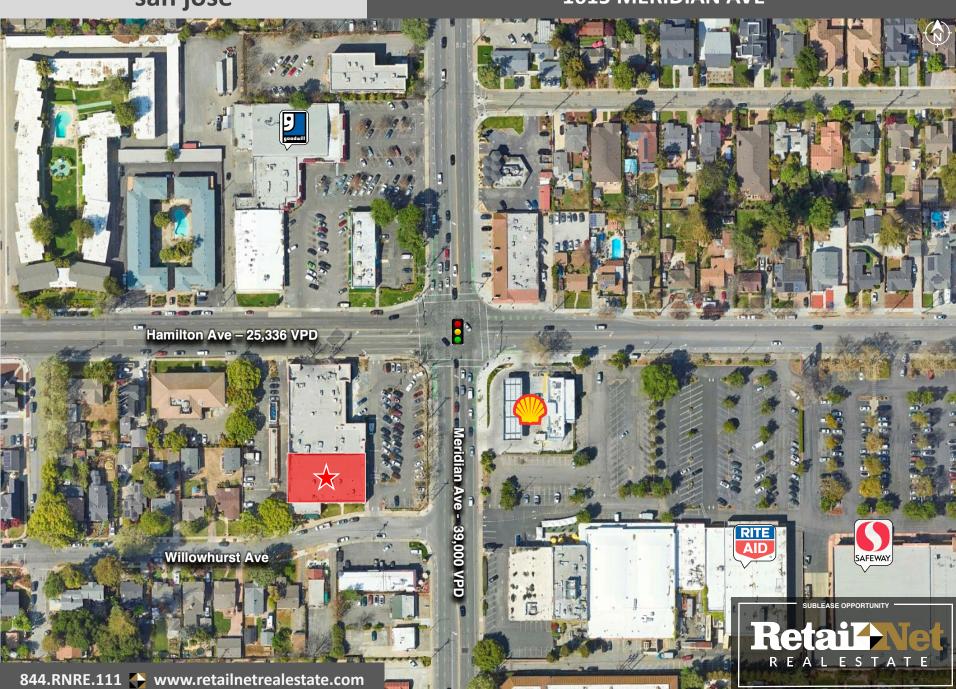

#### Keyes S **BUENA VISTA** FRUITDALE Lincoln Sic Eden Ave G8 WILLOW Almaden Rd GLE Hamilon A<sub>Vo</sub> Curiner CAMPBELL S.Winchester-Blyd 1 mile Curiner Ave 1.5 miles FOXWORK 2 miles Foxworthy Ave. os Gatos Creek County ROBERTSVILLE CAMBRIAN '23 Estimates 1 Mile 1.5 Miles 2 Miles **Population** 23,405 59,155 104,747 **Households** 9.430 23,486 41.205 Avg. HH Inc. \$198,472 \$195,896 \$191,886 Meridian Ave - Daily Traffic Count Estimate 39,000 **Hamilton Ave – Daily Traffic Count Estimate** 25,336

#### **Location Overview**

- Willow Glen.
  - Property is located within the Willow Glen, an area known for its historic downtown, dining and shopping. Willow Glen is also one of the more affluent neighborhoods in San Jose.
- Strong Neighborhood Commercial Trade Area.
  - Nearby Retailers include Safeway, Rite Aid, Whole Foods
  - ±65K VPD at subject intersection
  - Population density of ~60K within 2 miles