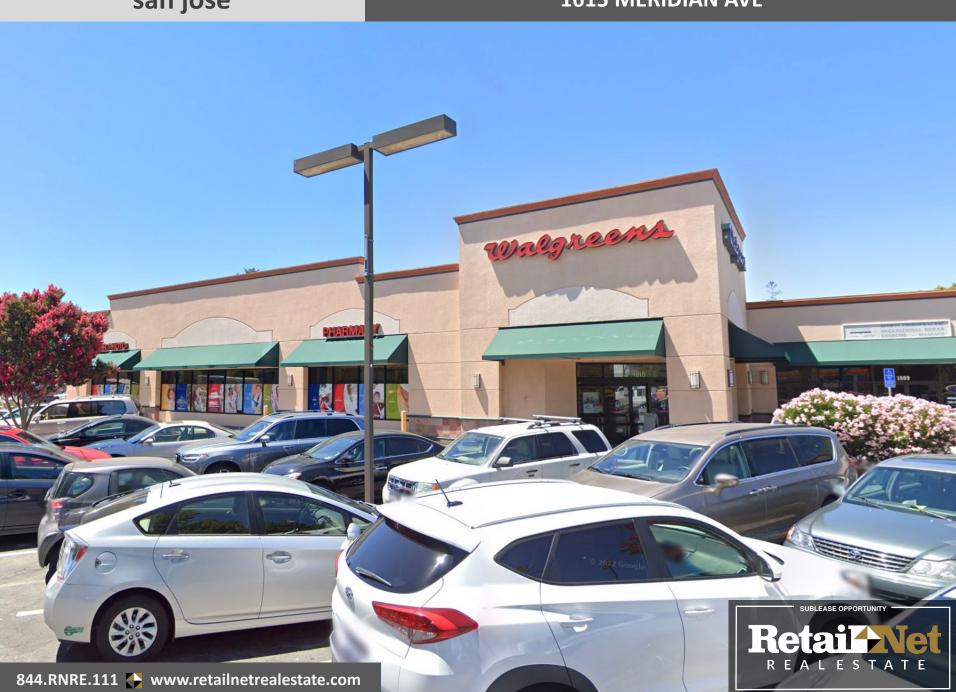

se Expiration. 6/30/26
- Walgreens Premises. ±15,465 SF
- Signage. Building

Martha

- **Opportunity**. Immediate occupancy, with parking, at below market rent
- Signalized Intersection. NWC of Hamilton Ave & Meridian Ave
- **Zoning**. CN, San Jose Permitted Use Info
- **Prohibited Uses**. Pharmacy

#### **Location Overview**

- Willow Glen.
  - Property is located within the Willow Glen, an area known for its historic downtown, dining and shopping. Willow Glen is also one of the more affluent neighborhoods in San Jose.
- Strong Neighborhood Commercial Trade Area.
  - Nearby Retailers include Safeway, Rite Aid, Whole Foods
  - ±65K VPD at subject intersection
  - Population density of ~60K within 2 miles



## san jose

### **1615 MERIDIAN AVE**



# san jose

### **1615 MERIDIAN AVE**







# **SUB-LEASE TERMS**

**SUGGESTED RENT\*** 

\$175,000

(inclusive of RET; R&M, insurance, utilities separate)

**TERM** 

6/30/26 (Co-terminus with master lease)

**DELIVERY** 

"As-Is"

OFFERS EVALUATED AS RECEIVED

\*Price + terms, along with all offers, are subject to approval of Walgreen Co.'s Real Estate Committee

# CONTACT

MARK HOLLENBECK, CCIM

844.RNRE.111 mark@retailnetrealestate.com

THIS IS NOT AN OFFER: VOID WHERE PROHIBITED. NO WARRANTY OR REPRESENTATION, EXPRESSED OR IMPLIED, IS MADE AS TO THE ACCURACY OF THE INFORMATION CONTAINED HEREIN, AND SAME IS SUBMITTED SUBJECT TO ERRORS, OMMISSIONS, CHANGE OF PRICE, WITHDRAW WITHOUT NOTICE, AND TO ANY SPECIAL LISTING CONDITIONS IMPOSED BY OUR CLIENT AND/OR FIRM PRINCIPALS.