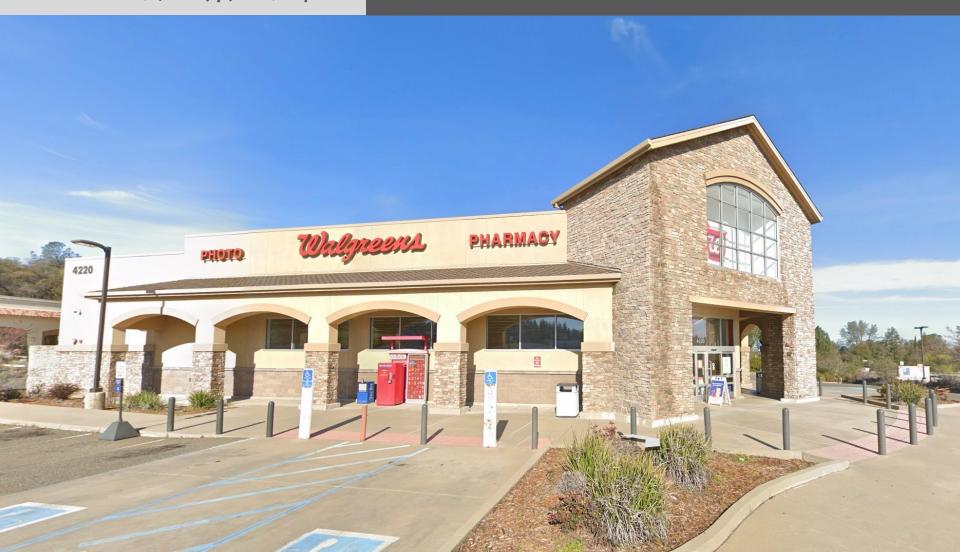

### 4220 Missouri Flat Rd

### **Property Overview**

- Rent. \$195,000/yr, Modified Gross\*
  - \*(inclusive of RET; R&M, insurance, utilities separate)
- Master Lease Expiration. 9/30/34
- Walgreens Premises. ±14,820 SF + drive-thru
- Signage. Building + monument
- Year Built. 2010
- Intersection. SWC of Missouri Flat & Forni (~45K VPD)
- Parking. ± 63
- Access. 2 RI/ROs + 1 extended FI/FO on Forni Rd
- Zoning. Commercial Mainstreet CM <u>ALLOWED USE</u>
- Prohibited Uses. Pharmacy, arcade, bar, educational or training facility, indoor children's recreational facility, vehicle sales or repair and/or 2<sup>nd</sup> hand stores