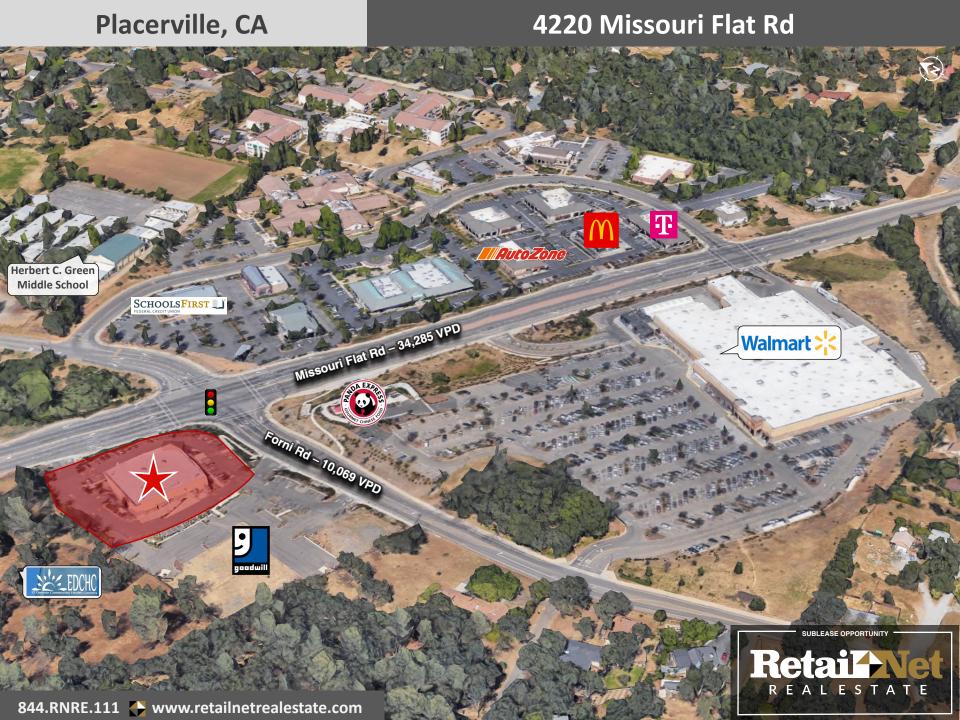

#### **Location Overview**

- Just east of Hwy 50, b/w Sacramento & Lake Tahoe
- Placerville is a commercial hub that serves small neighboring communities and the last notable stop enroute to Tahoe.
- Area's 2<sup>nd</sup> largest intersection (~45K VPD)
- Nearby commercial uses include Walmart, Goodwill, McDonald's, El Dorado Community Health Centers, Schools First Credit Union & Herbert Green Middle School.

# Placerville, CA 4220 Missouri Flat Rd Herbert C. Green Middle School Missouri Flat Rd - 34,285 VPD EDCHC CONTROL OF THE PROPERTY REALESTATE 844.RNRE.111 www.retailnetrealestate.com