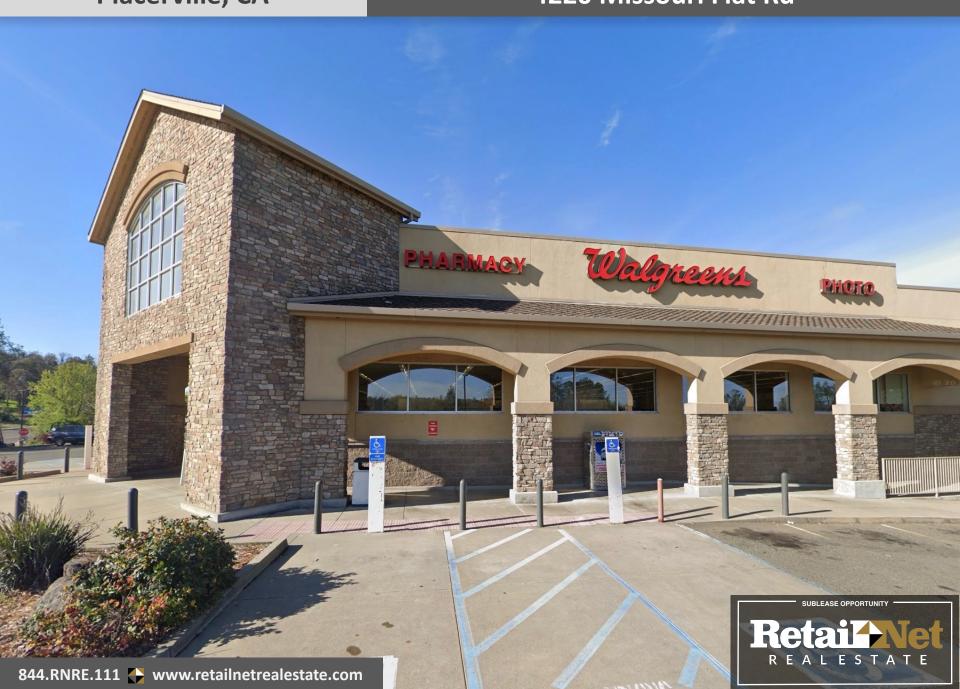

### 4220 Missouri Flat Rd

### **Property Overview**

- Rent. \$195,000/yr, Modified Gross\*
  - \*(inclusive of RET; R&M, insurance, utilities separate)
- Master Lease Expiration. 9/30/34
- Walgreens Premises. ±14,820 SF + drive-thru
- Signage. Building + monument
- Year Built. 2010
- Intersection. SWC of Missouri Flat & Forni (~45K VPD)
- Parking. ± 63
- Access. 2 RI/ROs + 1 extended FI/FO on Forni Rd
- Zoning. Commercial Mainstreet CM <u>ALLOWED USE</u>
- Prohibited Uses. Pharmacy, arcade, bar, educational or training facility, indoor children's recreational facility, vehicle sales or repair and/or 2<sup>nd</sup> hand stores