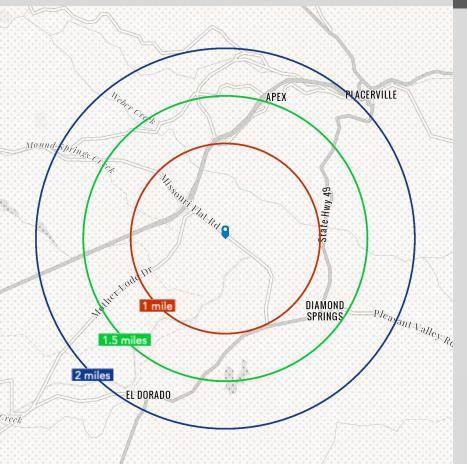

### Placerville, CA

|                                                 |          | /         |            |
|-------------------------------------------------|----------|-----------|------------|
| <b>'24 Estimates</b>                            | 1 mile   | 1.5 miles | 2 miles    |
| Population                                      | 2,416    | 5,581     | 10,690     |
| Households                                      | 1,122    | 2,365     | 4,402      |
| Avg. HH Inc.                                    | \$93,452 | \$105,274 | \$106,986  |
| Missouri Flat Rd – Daily Traffic Count Estimate |          |           | 34,285 VPD |
| Forni Rd – Daily Traffic Count Estimate         |          |           | 10,069 VPD |
|                                                 |          |           |            |